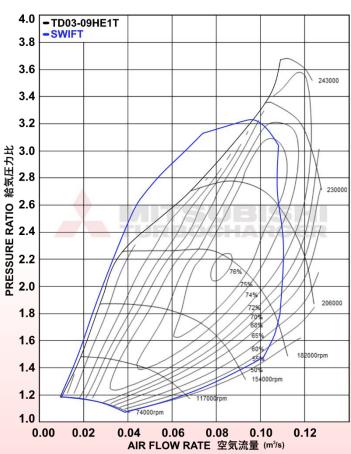

### **COMPRESSOR MAP**

| Τl |  |  |  |  |
|----|--|--|--|--|
|    |  |  |  |  |
|    |  |  |  |  |

|             | Compressor Wheel |                 |      | Turbine Wheel   |                 |          | Turbine Housing |              |          |
|-------------|------------------|-----------------|------|-----------------|-----------------|----------|-----------------|--------------|----------|
| Part Number | Inducer<br>(mm)  | Exducer<br>(mm) | Туре | Inducer<br>(mm) | Exducer<br>(mm) | Material | Area<br>(cm²)   | WG ø<br>(mm) | Material |
| 49S73-A0000 | 34.6             | 44              | HE1T | 37              | 34              | 713C     | 3.4             | 22           | D5S      |