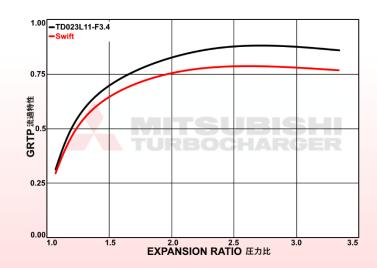

# **SUZUKI SWIFT ENGINE: K14**

## TD025LL1b-03\*09HE1T-3.4

#### **Features:**

- Upgrade developed by OEM turbo supplier MHI
- HE1T cast compressor wheel

### **Peak Power Output:**

• 200HP / 149KW





Click image to view more.



### **COMPRESSOR MAP**

| Τl |  |  |  |  |
|----|--|--|--|--|
|    |  |  |  |  |
|    |  |  |  |  |

|             | Compressor Wheel |                 |      | Turbine Wheel   |                 |          | Turbine Housing |              |          |
|-------------|------------------|-----------------|------|-----------------|-----------------|----------|-----------------|--------------|----------|
| Part Number | Inducer<br>(mm)  | Exducer<br>(mm) | Туре | Inducer<br>(mm) | Exducer<br>(mm) | Material | Area<br>(cm²)   | WG ø<br>(mm) | Material |
| 49S73-A0000 | 34.6             | 44              | HE1T | 37              | 34              | 713C     | 3.4             | 22           | D5S      |

#### Note:

Off-Road Competition Use ONLY.